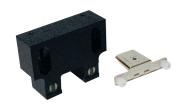

#### Insertion die for front connectors

for Blue Max mini and Blue Max 6/8/19

| Article                        | Order no. | PU |
|--------------------------------|-----------|----|
| Insertion die for MultiTech 54 | 079 566   | 1  |
| MultiTech 86/118/150 and 214   | 040 129   | 1  |

### Mounting tool

for knock-in assembly of front connectors

| Article                                                           | Order no.          | PU |
|-------------------------------------------------------------------|--------------------|----|
| Mounting tool for<br>MultiTech 54<br>MultiTech 86/118/150 and 214 | 079 564<br>040 133 | 1  |