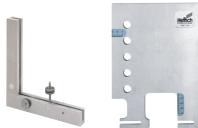

# Marking gauge Practica for MultiTech drawers/pot-and-pan drawer

The MultiTech front panel gauge (universal angle stop and drilling template) makes it easy to drill holes in any required position for fixing the front panel to the drawer/pot-and-pan drawer.

| Article                                     | Order no.          | PU     |
|---------------------------------------------|--------------------|--------|
| Practica universal angle stop               | 078 093            | 1      |
| Article                                     | Order no.          | PU     |
| Practica drilling template                  | 079 637            | 1      |
| Article                                     | Order no.          | PU     |
| Sleeve drill ø 10 mm<br>Spare drill ø 10 mm | 078 096<br>079 005 | 1<br>1 |