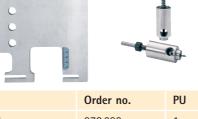

## Assembly jig

for simple, fast and precise assembly of MultiTech cabinet runners

| Article      | Finish | Order no. | PU |
|--------------|--------|-----------|----|
| Assembly jig | blue   | 064 820   | 1  |