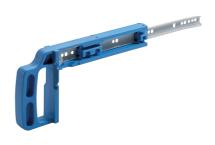

# Rear Mounting Bracket for

Positive fit between slide and bracket eliminates "twist-out" between parts.

Interference between bracket and drawer box impossible.

Elongated slots provide both horizontal and vertical adjustment.

Attachment can be by screw or staples.

Min. support 30 mm, max. support 86 mm.

| Article                                                                              | Finish             | Order no.          | PU         |
|--------------------------------------------------------------------------------------|--------------------|--------------------|------------|
| Rear mounting bracket left<br>Rear mounting bracket right<br>Recommended screw no. 6 | plastic<br>plastic | 052 101<br>052 102 | 600<br>600 |