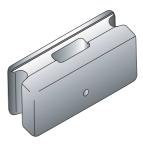

#### Insertion die for front connectors

for Blue Max mini and Blue Max 6/8/19

| Article                        | Order no. | PU |
|--------------------------------|-----------|----|
| Insertion die for MultiTech 54 | 079 566   | 1  |
| MultiTech 86/118/150 and 214   | 040 129   | 1  |