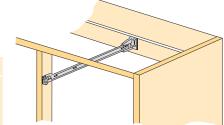

# Rear Mounting Bracket for

Positive fit between slide and bracket eliminates "twist-out" between parts.

Interference between bracket and drawer box impossible.

Elongated slots provide both horizontal and vertical adjustment.

Attachment can be by screw or staples.

Min. support 30 mm, max. support 86 mm.

| Article                                                                              | Finish             | Order no.          | PU         |
|--------------------------------------------------------------------------------------|--------------------|--------------------|------------|
| Rear mounting bracket left<br>Rear mounting bracket right<br>Recommended screw no. 6 | plastic<br>plastic | 052 101<br>052 102 | 600<br>600 |